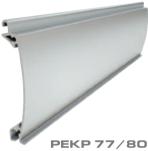

Profile height 52mm
Thickness 13mm
Max width 3000mm
Max surface 10m²

PEKP 52

Profile height 52mm Thickness 13mm Max width 3000mm

Profile height 77mm
Thickness 18.5mm
Max width 6000mm
Max surface 9m²

Profile height 80mm Thickness 18.5mm Max width 6000mm Max surface 15m²

Profile height 77/80mm Thickness 18.5mm Max width 6000mm

Profile height 77mm Thickness 18.5mm Max width 6000mm

Profile height 77mm Thickness 14.5mm Max width 6000mm