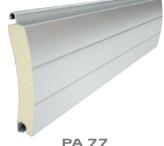

Profile height Thickness 13mm Max width Max surface 52mm 13mm 3000mm 8m²

Profile height 55mm
Thickness 14mm
Max width 3000mm
Max surface 9.5m²

Profile height 77mm
Thickness 18.5mm
Max width 6000mm
Max surface 15m²

Profile height 52mm
Thickness 13mm
Max width 3000mm
Max surface 10m²

PEKP 52

Profile height 52mm Thickness 13mm Max width 3000mm

Profile height 77mm
Thickness 18.5mm
Max width 6000mm
Max surface 9m²

Profile height 80mm Thickness 18.5mm Max width 6000mm Max surface 15m²

Profile height 77/80mm Thickness 18.5mm Max width 6000mm

Profile height 77mm Thickness 18.5mm Max width 6000mm

Profile height 77mm Thickness 14.5mm Max width 6000mm