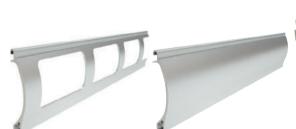

Profile height Thickness 13mm Max width Max surface 52mm 13mm 3000mm 8m²

Profile height 55mm
Thickness 14mm
Max width 3000mm
Max surface 9.5m²

Profile height 77mm
Thickness 18.5mm
Max width 6000mm
Max surface 15m²

Profile height 52mm
Thickness 13mm
Max width 3000mm
Max surface 10m²

PEKP 52

Profile height 52mm Thickness 13mm Max width 3000mm

Profile height 77mm
Thickness 18.5mm
Max width 6000mm
Max surface 9m²

Profile height 80mm Thickness 18.5mm Max width 6000mm Max surface 15m²

Profile height 77/80mm Thickness 18.5mm Max width 6000mm

Profile height 77mm Thickness 18.5mm Max width 6000mm

Profile height 77mm Thickness 14.5mm Max width 6000mm