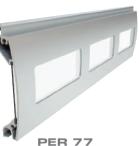

Profile height Thickness 13mm Max width Max surface 52mm 13mm 3000mm 8m²

Profile height 55mm
Thickness 14mm
Max width 3000mm
Max surface 9.5m²

Profile height 77mm
Thickness 18.5mm
Max width 6000mm
Max surface 15m²

Profile height 52mm
Thickness 13mm
Max width 3000mm
Max surface 10m²

PEKP 52

Profile height 52mm Thickness 13mm Max width 3000mm

Profile height 77mm
Thickness 18.5mm
Max width 6000mm
Max surface 9m²

Profile height 80mm Thickness 18.5mm Max width 6000mm Max surface 15m²

Profile height 77/80mm Thickness 18.5mm Max width 6000mm

Profile height 77mm Thickness 18.5mm Max width 6000mm

Profile height 77mm Thickness 14.5mm Max width 6000mm