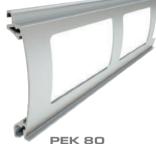

Profile height Thickness 13mm Max width Max surface 52mm 13mm 3000mm 8m²

Profile height 55mm
Thickness 14mm
Max width 3000mm
Max surface 9.5m²

Profile height 77mm
Thickness 18.5mm
Max width 6000mm
Max surface 15m²

Profile height 52mm
Thickness 13mm
Max width 3000mm
Max surface 10m²

PEKP 52

Profile height 52mm Thickness 13mm Max width 3000mm

Profile height 77mm
Thickness 18.5mm
Max width 6000mm
Max surface 9m²

Profile height 80mm Thickness 18.5mm Max width 6000mm Max surface 15m²