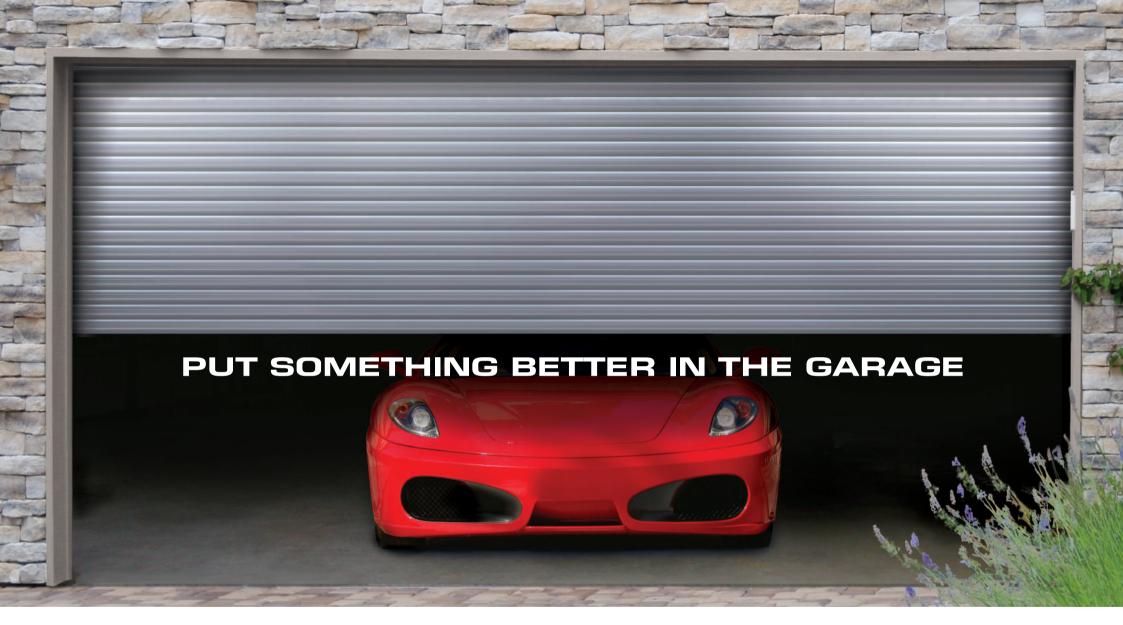

### **GARAGE DOORS**

ALUPROF garage doors have been proving themselves in service for decades. Robust design, faultless operation and inherent security are all standard features.

## **ROLLER SHUTTERS**

ALUPROF Roller Shutters offer the perfect security solution for homes and offices. They're the ideal way to create instant security in a smart but unobtrusive way.

- Space saving design is ideal for short driveways and on-street access
- Heavy duty materials and mechanisms make for year-in, year-out security
- Enhanced thermal and acoustic insulation is ideal for integral garages
- Tamper-proof locks and mechanisms
- Heavy duty gauge aluminium for added protection
- Proven design in terms of security and longterm operation