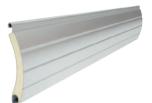

Profile height Thickness 13mm Max width Max surface 52mm 13mm 3000mm 8m²

Profile height 55mm
Thickness 14mm
Max width 3000mm
Max surface 9.5m²

Profile height 77mm
Thickness 18.5mm
Max width 6000mm
Max surface 15m²

Profile height 52mm
Thickness 13mm
Max width 3000mm
Max surface 10m²

PEKP 52

Profile height 52mm Thickness 13mm Max width 3000mm

Profile height 77mm
Thickness 18.5mm
Max width 6000mm
Max surface 9m²

Profile height 80mm Thickness 18.5mm Max width 6000mm Max surface 15m²