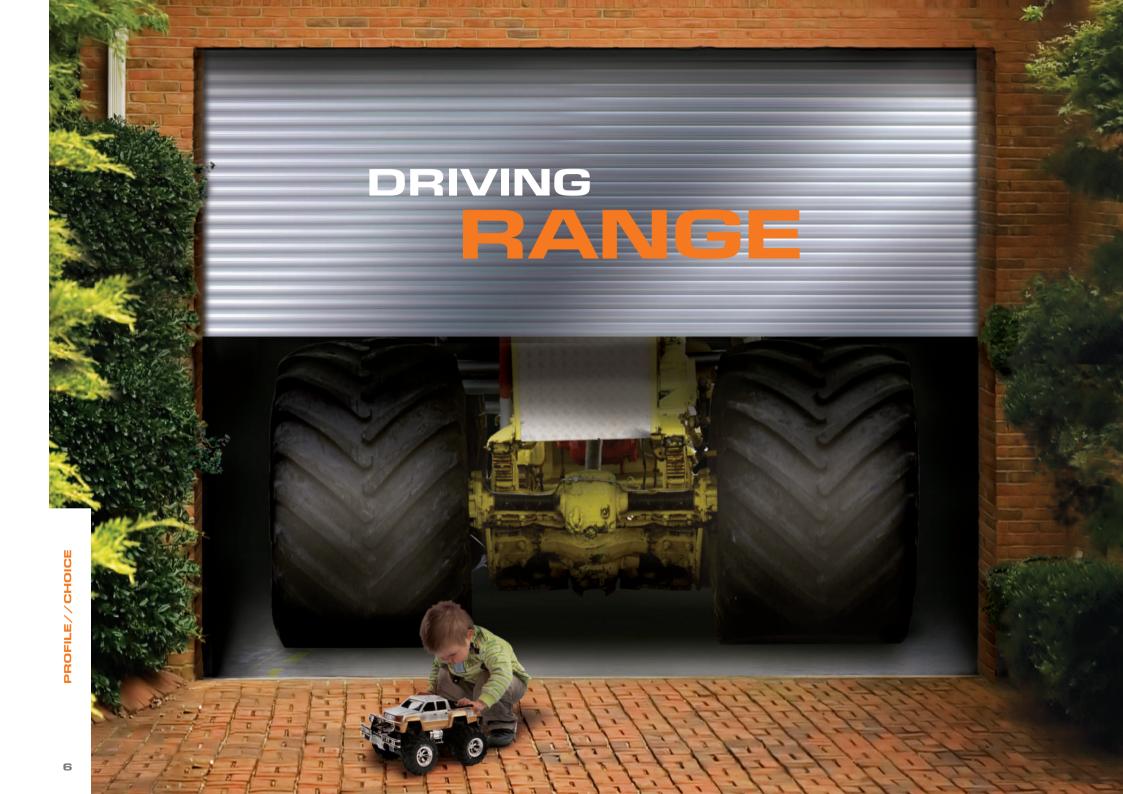

### **GARAGE DOORS**

ALUPROF garage doors have been proving themselves in service for decades. Robust design, faultless operation and inherent security are all standard features.

### **COMMERCIAL GATES**

With the ever-present threat of break-ins hanging over UK businesses, it's good to know that ALUPROF Commercial Gates deliver a level of security that's tough to beat.

## INDUSTRIAL GATES

When security on an industrial scale is crucial, ALUPROF is the seriously strong option. Our design has been developed from scratch with optimum security in mind, so you can shut crime out of your premises for good.

## **ROLLER SHUTTERS**

ALUPROF Roller Shutters offer the perfect security solution for homes and offices. They're the ideal way to create instant security in a smart but unobtrusive way.

- Space saving design is ideal for short driveways and on-street access
- Heavy duty materials and mechanisms make for year-in, year-out security
- Enhanced thermal and acoustic insulation is ideal for integral garages
- Tamper-proof locks and mechanisms
- Heavy duty gauge aluminium for added protection
- Proven design in terms of security and longterm operation