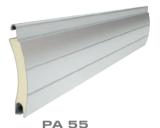

Profile height Thickness 13mm Max width Max surface 52mm 13mm 3000mm 8m²

Profile height 55mm
Thickness 14mm
Max width 3000mm
Max surface 9.5m²

Profile height 77mm
Thickness 18.5mm
Max width 6000mm
Max surface 15m²