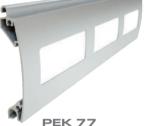

Profile height Thickness 13mm Max width Max surface 52mm 13mm 3000mm 8m²

Profile height 55mm
Thickness 14mm
Max width 3000mm
Max surface 9.5m²

Profile height 77mm
Thickness 18.5mm
Max width 6000mm
Max surface 15m²

Profile height 52mm
Thickness 13mm
Max width 3000mm
Max surface 10m²

PEKP 52

Profile height 52mm Thickness 13mm Max width 3000mm

Profile height 77mm
Thickness 18.5mm
Max width 6000mm
Max surface 9m²

Profile height 80mm Thickness 18.5mm Max width 6000mm Max surface 15m²