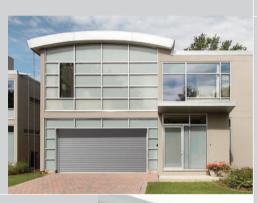

## **ROLLER SHUTTERS**

ALUPROF Roller Shutters offer the perfect security solution for homes and offices. They're the ideal way to create instant security in a smart but unobtrusive way.

- Space saving design is ideal for short driveways and on-street access
- Heavy duty materials and mechanisms make for year-in, year-out security
- Enhanced thermal and acoustic insulation is ideal for integral garages
- Tamper-proof locks and mechanisms
- Heavy duty gauge aluminium for added protection
- Proven design in terms of security and longterm operation

- Achieve ultimate security through smart design and robust engineering
- Every element manufactured to ALUPROF's 'if it's not tough, it's not good enough' quality benchmark

- Discrete box and frame design to suit new and period properties
- Large range of colours available
- Tamper-proof design
- Added sound and thermal installation