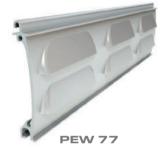

Profile height Thickness 13mm Max width Max surface 52mm 13mm 3000mm 8m²

Profile height 55mm
Thickness 14mm
Max width 3000mm
Max surface 9.5m²

Profile height 77mm
Thickness 18.5mm
Max width 6000mm
Max surface 15m²

Profile height 52mm
Thickness 13mm
Max width 3000mm
Max surface 10m²

PEKP 52

Profile height 52mm Thickness 13mm Max width 3000mm

Profile height 77mm
Thickness 18.5mm
Max width 6000mm
Max surface 9m²

Profile height 80mm Thickness 18.5mm Max width 6000mm Max surface 15m²

Profile height 77/80mm Thickness 18.5mm Max width 6000mm

Profile height 77mm Thickness 18.5mm Max width 6000mm

Profile height 77mm Thickness 14.5mm Max width 6000mm