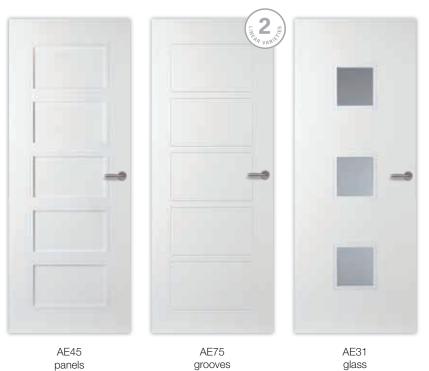

# E-Lite - As straight-forward as your style, and your life.

Does your life follow a clear course? If so, you will be certain to love an internal door that follows the same lines. The E-Lite door collection is the perfect choice if you want your décor to boast clear shapes and turn corners elegantly. With no fuss at all, E-Lite doors just offer superior quality and detail that clearly express your high expectations.

#### Overview of E-lite doors.