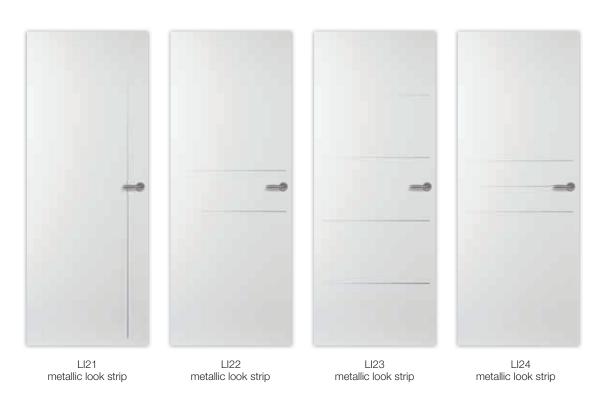

inea is the door for you. Choose from a broad range of designs, and if you wish, we will make your door simply unmistakeable by using your own personal bar pattern.





#### Overview of Linea doors.





**svedex** 

\* Also available without grooves.

#### Collection Plus: Choice of line grooves.

Collection Plus allows you to determine the groove style - single or double. Long live the personal groove.











#### Make your life feel good.

The linear grooves on the Linea doors are seductive. You won't be able to help yourself from running your fingers along them and when you are sitting comfortably in a room, your eyes will be drawn to them. It's just a door, you will say. Or is a key element of the interior design? Give it a go. At home.



#### Overview of Linea Metallic doors.







#### Classic, Cottage, Character.

The ELEGANT style is comprised of three collections that successfully combine a love of tradition with a modern quality of living: Classic, Cottage and Character. They meet the ideals of individuals not prepared to give themselves over to new trends. Plus, their special surface makes them easy to maintain.



Classic Simply classic.

Cottage Modern love of the country.

Classic

NEW:

Character Stylish and timeless.

#### Types of glass for ELEGANT style doors.





Clear grey/bronze screen glass



Satinated white glass

Natural elegance.

Strong shapes and subtle structures

combine here to create an exciting wall

covering. The Chacran collection offers

varied and diverse patterns and

shapes just like nature itself: romantic

and soft, then err