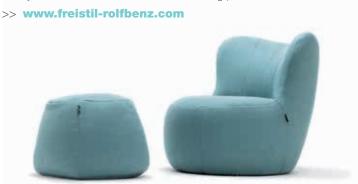

#### Cute and cuddly.

An armchair that looks like a gummy bear. The inviting shape comes in fabric or leather covers in what are once again the most fashionable pastel shades: typical candy colours. The armchair has a matching pouffe.