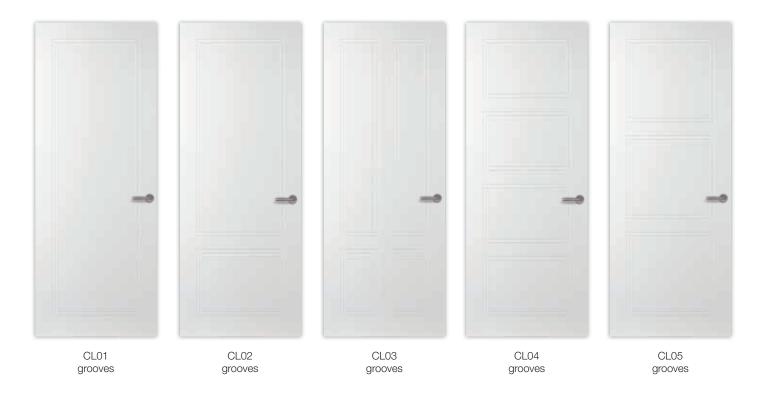

#### The Classic door collection.

A selection of stylish doors for everyone who loves classic yet contemporary styles. Create additional accents with carefully selected doors.

grooves

# Svedex Classic, Model CL03

#### Overview of Classic doors.

glass and grooves

CL22

glass and grooves

glass and grooves

CL24

glass and grooves

CL25 glass and grooves