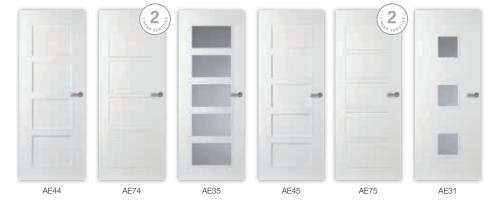

Did you know that Svedex is only available from specialist retailers? And that by visiting them, you can experience the feel of many of our models in their displays from up close? Visit your specialist retailer to experience what professional advice really means, as well as professional installation, if you need it. You'd be well advised to give it a try.











#### Overview TREND doors.

#### Overview Connect doors.



Overview ViVa AllStar doors.



#### Overview ViVa AllStar doors.



#### Overview ViVa dSign doors.





#### Overview Linea doors.



#### Overview Linea Metallic doors.



#### Overview ELEGANT doors.

#### Overview Classic doors.





#### Overview Cottage doors.



#### Overview Character doors.





#### Overview DESIGN doors.

#### Overview E-Lite doors.







#### Overview Next doors.



#### Overview Living doors.



#### Overview Modis doors.



#### Overview Random doors.



#### >> Linear variaties.





### The world of doors speaks its own language, and we have the translation.

Below are the key terms from the world of doors that will allow you to quickly grasp what's going on, as well as the most important Svedex symbols.

#### Symbol indicating two linear varieties.

Doors with this symbol are available in two groove designs.









Doors with this symbol are available in four groove designs.













Svedex interior doors can be supplied in rebate or flush, with different door fillings.

#### Door handing.

This term dictates to which side the door opens: left or right.









#### Superlak.

All doors with this symbol are g