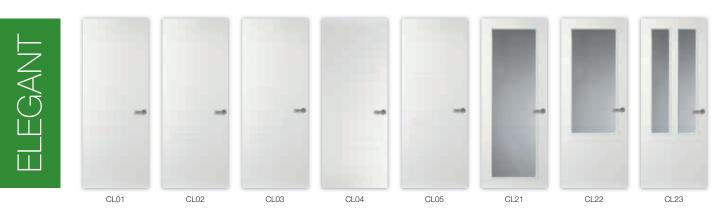

#### Classic, Cottage, Character.

The ELEGANT style is comprised of three collections that successfully combine a love of tradition with a modern quality of living: Classic, Cottage and Character. They meet the ideals of individuals not prepared to give themselves over to new trends. Plus, their special surface makes them easy to maintain.

#### Classic - First love. When you love things to be classic.

If your heart beats for a classic style of living that is contemporary and in keeping with your budget, you will love the Classic door collection. It brings with it everything that is representative of a classic stylish door and is also stylishly and lovingly in keeping with the here and now and your requirements. The start of a beautiful relationship.

#### Overview of Classic doors.

glass and grooves

CL22

glass and grooves

glass and grooves

CL24

glass and grooves

CL25 glass and grooves