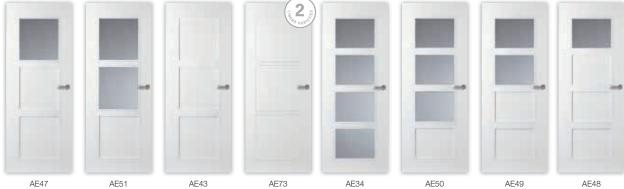

#### Overview of Classic doors.

glass and grooves

CL22

glass and grooves

glass and grooves

CL24

glass and grooves

CL25 glass and grooves