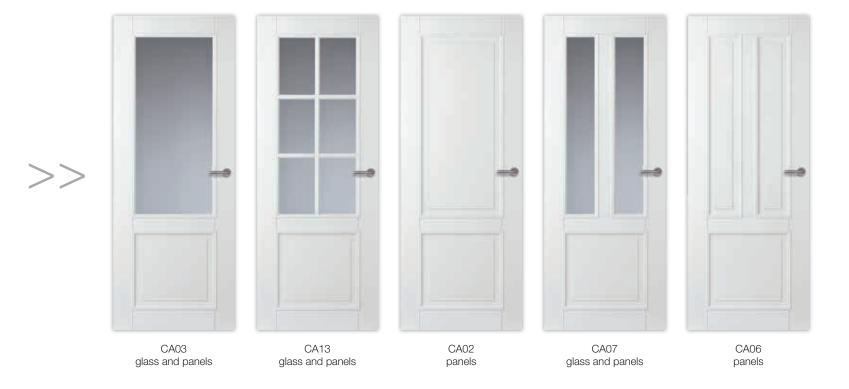

# Connect - makes a thoroughly modern entrance with an assured sense of style.

What do you expect from a modern door? That it should offer quality and design and plenty of variations to match your décor? Then invite the Connect models into your home. They will blend perfectly with your style and harmoniously enrich your interior, because this collection brings together panels, glazing and linear design in a modern, attractive door. With the new Connect range of doors, we are making customers' dreams come true. Can we do the same for you?

#### Overview of Connect doors.

#### Overview Connect doors.

Overview ViVa AllStar doors.