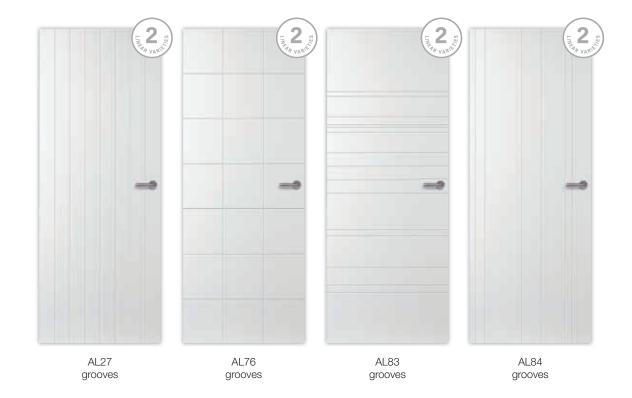

#### Choice of linear grooves.

The TREND style has an even greater variety of linear grooves: Connect, Linea and ViVa. And in the DESIGN style, E-Lite has been introduced.

Choose from two different linear grooves:

- Single groove LIN01
- Single contour 8 mm VLG03

Choose from **four different** linear grooves:

- Single groove LIN01
- Double groove LIN02
- Single contour 8 mm VLG03
- Double contour 8mm VLG04

The TREND, ELEGANT and DESIGN styles allow you to choose between White and Extra white.

#### >> Linear variaties.

#### Symbol indicating two linear varieties.

Doors with this symbol are available in two groove designs.

Doors with this symbol are available in four groove designs.

Svedex interior doors can be supplied in rebate or flush, with different door fillings.