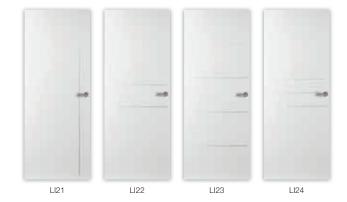

# E-Lite - As straight-forward as your style, and your life.

Does your life follow a clear course? If so, you will be certain to love an internal door that follows the same lines. The E-Lite door collection is the perfect choice if you want your décor to boast clear shapes and turn corners elegantly. With no fuss at all, E-Lite doors just offer superior quality and detail that clearly express your high expectations.

#### Overview of E-lite doors.

#### Another form of purism: Pure variety.

To meet the geometry of your taste, E-Lite doors come in a choice of vertical or horizontal, discrete or bold to bring individuality into your home and ensure the look you want - with pure variety.

>> Also available in Extra white.

#### No fuss at all, but with a love of detail.

The right angle is the most important design line in E-Lite style doors. The glass elements blend perfectly and constitute one of this design's outstanding details. One for a unique look!