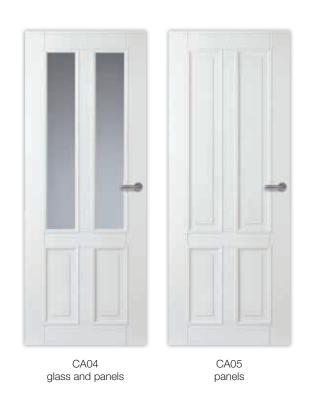

#### Overview of Classic doors.

glass and grooves

CL22

glass and grooves

glass and grooves

CL24

glass and grooves

CL25 glass and grooves