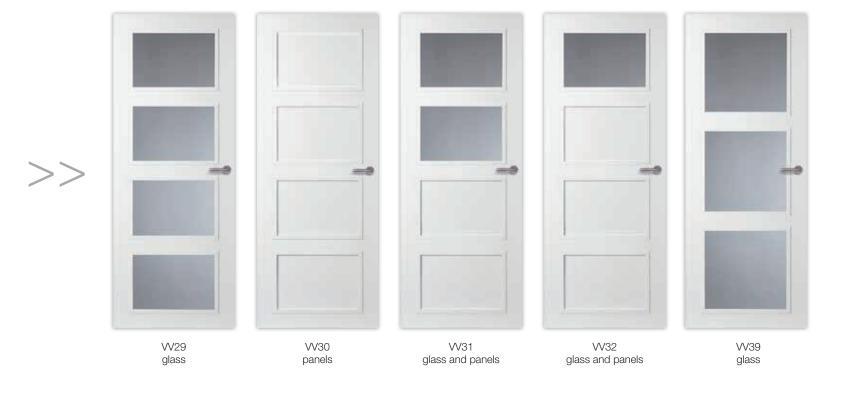

## ViVa AllStar - A classic is admired, time and again.

Do you like the classics, but are not averse to contemporary settings? The ViVa AllStar range of doors fulfils this role to perfection. These are style doors with a classic linear design, but that provide a straight and modern match for any era, any interior décor and any budget. A range of doors to admire - time and again.

#### Overview of ViVa AllStar doors.

glass and panels

glass and panels

panels

#### At home anywhere - in a country house or a 'Bauhaus' home.

The timeless appearance of ViVa AllStar style doors looks just as much at home a cosy country cottage as in a straight-lined ,Bauhaus' style home, because the classical linear layout lends itself to any style of interior. What's your preference?

Overview of ViVa AllStar doors.