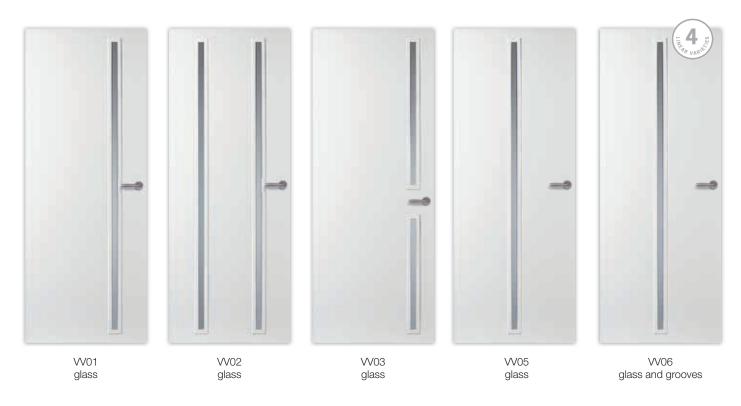

The TREND style offers three independent door collections: Connect, ViVa and Linea. Each of these ranges is characterised by its unmistakable strength of character, affordable quality and no-frills design - the personalised answer to the question of taste.

#### Overview of Connect doors.

#### Overview of ViVa AllStar doors.

glass and panels

glass and panels

panels

Overview of ViVa AllStar doors.

#### Overview of ViVa dSign doors.

#### Overview of Linea doors.

**svedex** 

\* Also available without grooves.