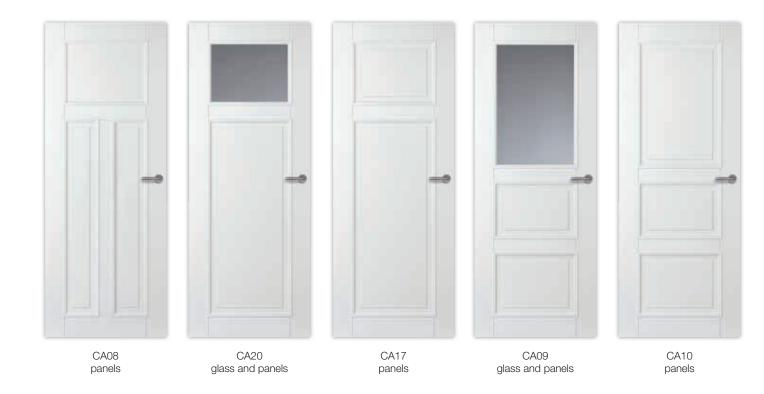

# Character - A strong character is persuasive. Whatever the situation.

Beautiful and timeless

In your eyes, do certain style elements never lose their charm and do you love the combination of modernity and timelessness? If so, your expectations define the Character doors collection. In this range, traditional frames express the style of your personality and demonstrate your passion for furnishings.

#### Overview of Character doors.

#### A personal touch to be admired.

Cottage style that truly suits your taste. Character doors come in a multitude of frame designs and combinations, and include different glazing options all so that the character of your living space is given proper expression.