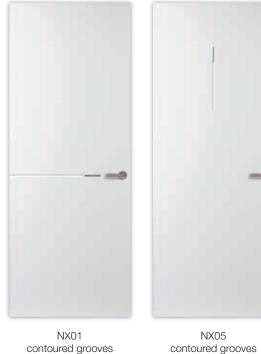

#### Next - Less is more, in many regards.

Do you appreciate fine differences and tailored performance in every life situation? If so, why not bring the right emphasis to your home with the Next doors collection? Here, contoured grooves define the design while still leaving room for stainless steel insets. Next offers a next-generation door opening solution and the decorative trend of tomorrow, today. Want to come in?

#### Overview of Next doors.

NX06

contoured grooves