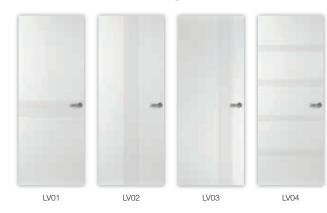

# Living - Inspired by today, to bring joy to tomorrow.

Do you have your own completely individual style? Do you like to be inspired to continuously add your own touch to your interior? Then the new Living door collection will brighten up your day. The inspirational line pattern of this refreshing design is the home interior trend of tomorrow. Also available in Extra white.

#### Overview of Living doors.