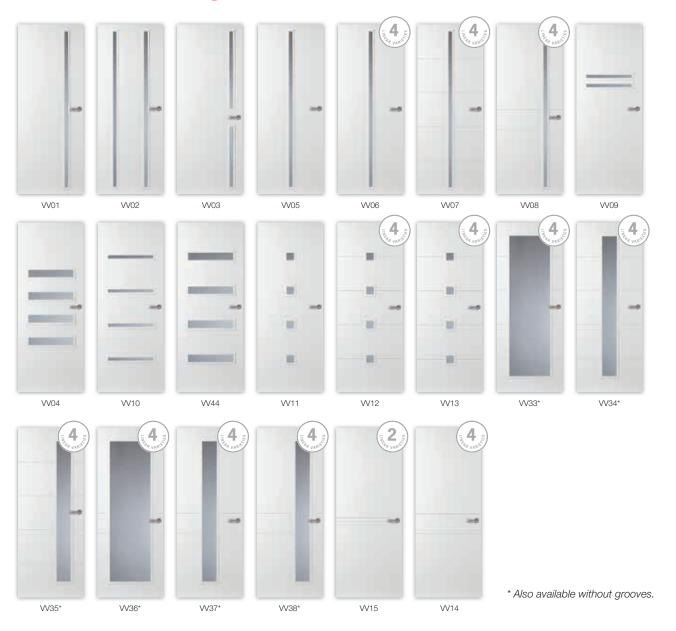

#### Overview of ViVa dSign doors.

#### Choice of line grooves.

Collection Plus allows you to determine the groove style - single or double. Long live the personal groove.

#### Stay on track, even if that track bends.

The clean, bright, straight-lined appearance of the ViVa dSign style doors allows for more possibilities than you would believe. Combined with rounded shapes or structured surfaces, these doors open onto new dimensions in style, each and every day.

#### Modern performance, for every day.

Modern design needs to be suitable for everyday use - or at least, that's our opinion - and resistant to everything. With the ViVa dSign style doors, it is the successful combination of design and manufacture that guarantees reliable functionality, day in and day out, with a finish that keeps these doors looking exceptionally cool for a very long time.