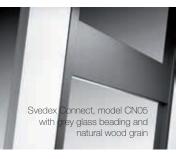

All Connect style doors are also available with a grey glass beading with natural wood grain.

# Connect - makes a thoroughly modern entrance with an assured sense of style.

What do you expect from a modern door? That it should offer quality and design and plenty of variations to match your décor? Then invite the Connect models into your home. They will blend perfectly with your style and harmoniously enrich your interior, because this collection brings together panels, glazing and linear design in a modern, attractive door. With the new Connect range of doors, we are making customers' dreams come true. Can we do the same for you?

#### Combine glass beading in repro grey to create rich contrast.

Exceptional, and available exclusively from us: Grey glass beading with natural wood grain. Creates great contrast in combination with white doors.