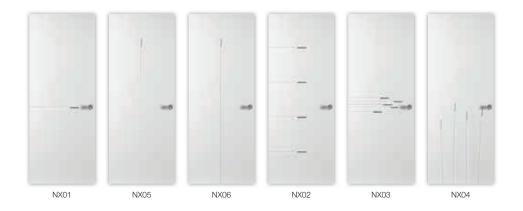

only available from specialist retailers? And that by visiting them, you can experience the feel of many of our models in their displays from up close? Visit your specialist retailer to experience what professional advice really means, as well as professional installation, if you need it. You'd be well advised to give it a try.











#### Overview TREND doors.

#### Overview Connect doors.



Overview ViVa AllStar doors.



#### Overview ViVa AllStar doors.



#### Overview ViVa dSign doors.





#### Overview Linea doors.



#### Overview Linea Metallic doors.



#### Overview ELEGANT doors.

#### Overview Classic doors.





#### Overview Cottage doors.



#### Overview Character doors.





#### Overview DESIGN doors.

#### Overview E-Lite doors.







#### Overview Next doors.



#### Overview Living doors.



#### Overview Modis doors.



#### Overview Random doors.



#### >> Linear variaties.





### The world of doors speaks its own language, and we have the translation.

Below are the key terms from the world of doors that will allow you to quickly grasp what's going on, as well as the most important Svedex symbols.

#### Symbol indicating two linear varieties.

Doors with this symbol are available in two groove designs.









Doors with this symbol are available in four groove designs.













Svedex interior doors can be supplied in rebate or flush, with different door fillings.

#### Door handing.

This term dictates to which side the door opens: left or right.









#### Superlak.

All doors with this symbol are guaranteed to be finished with