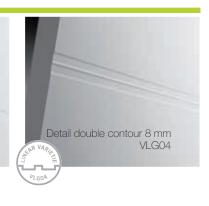

- Single groove LIN01
- Single contour 8 mm VLG03

Choose from **four different** linear grooves:

- Single groove LIN01
- Double groove LIN02
- Single contour 8 mm VLG03
- Double contour 8mm VLG04

The TREND, ELEGANT and DESIGN styles allow you to choose between White and Extra white.