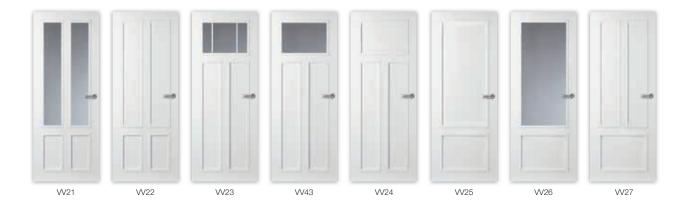

#### Overview of Classic doors.

glass and grooves

CL22

glass and grooves

glass and grooves

CL24

glass and grooves

CL25 glass and grooves