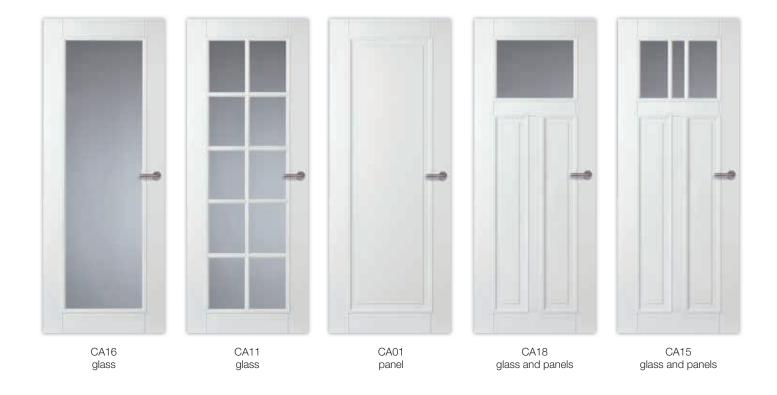

#### Classic - First love. When you love things to be classic.

If your heart beats for a classic style of living that is contemporary and in keeping with your budget, you will love the Classic door collection. It brings with it everything that is representative of a classic stylish door and is also stylishly and lovingly in keeping with the here and now and your requirements. The start of a beautiful relationship.

>> Classic through and through. And truly individual, with a matching glass panel.

#### Overview of Classic doors.

glass and grooves

CL22

glass and grooves

glass and grooves

CL24

glass and grooves

CL25 glass and grooves