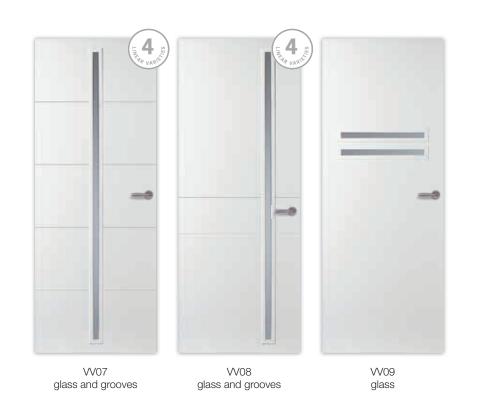

#### Overview of E-lite doors.

#### Overview of Next doors.

NX06

contoured grooves

#### Overview of Random doors.

RD01

contoured grooves

RD02 glass

RD03 glass

contoured grooves

RD04

RD54 contoured grooves