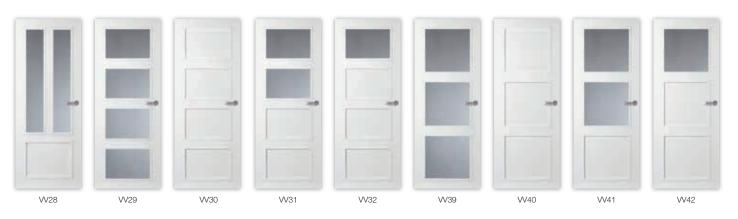

#### Overview of Connect doors.

# Connect - makes a thoroughly modern entrance with an assured sense of style.

What do you expect from a modern door? That it should offer quality and design and plenty of variations to match your décor? Then invite the Connect models into your home. They will blend perfectly with your style and harmoniously enrich your interior, because this collection brings together panels, glazing and linear design in a modern, attractive door. With the new Connect range of doors, we are making customers' dreams come true. Can we do the same for you?

Modern familiarity

>> Can be combined with the glass beading in grey.

#### One thing is clear: everything looks better with glass.

The Connect range of doors offers several opportunities for refinement using glass cut-outs to make your interior even more attractive. Different types of glass let you see just how exciting glass can look.

#### Combine glass beading in repro grey to create rich contrast.

Exceptional, and available exclusively from us: Grey glass beading with natural wood grain. Creates great contrast in combination with white doors.