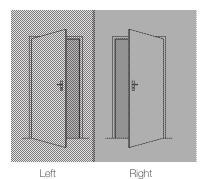

#### Door handing.

This term dictates to which side the door opens: left or right.