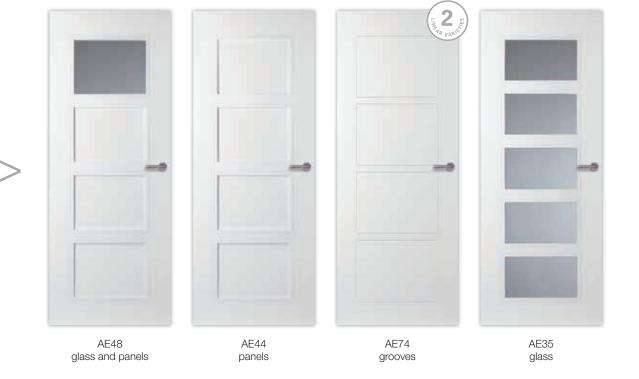

# Connect - makes a thoroughly modern entrance with an assured sense of style.

What do you expect from a modern door? That it should offer quality and design and plenty of variations to match your décor? Then invite the Connect models into your home. They will blend perfectly with your style and harmoniously enrich your interior, because this collection brings together panels, glazing and linear design in a modern, attractive door. With the new Connect range of doors, we are making customers' dreams come true. Can we do the same for you?

#### One thing is clear: everything looks better with glass.

The Connect range of doors offers several opportunities for refinement using glass cut-outs to make your interior even more attractive. Different types of glass let you see just how exciting glass can look.

#### Overview of ViVa AllStar doors.

glass and panels

glass and panels

panels