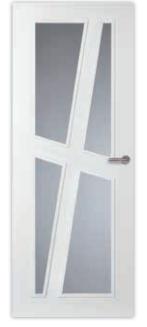

#### Random - Symmetry isn't everything. In particular, it's not surprising.

Do you enjoy surprises? And are you open to innovations that could change your life? If so, welcome to the world of the Random doors collection, where being different is the thing, and there are often no right angles in the door design. But this is precisely what loosens up the symmetry of rooms and allows for new perspectives. The grooves or struts between the glass cut-outs appear to be placed at random, which is exactly the idea.

#### "At last, something different."

If you hear yourself saying that, you simply must choose one of the Random models. Or you could make a random choice: simply close your eyes and point to one.

#### Overview of Random doors.

RD01

contoured grooves

RD02 glass

RD03 glass

contoured grooves

RD04

RD54 contoured grooves