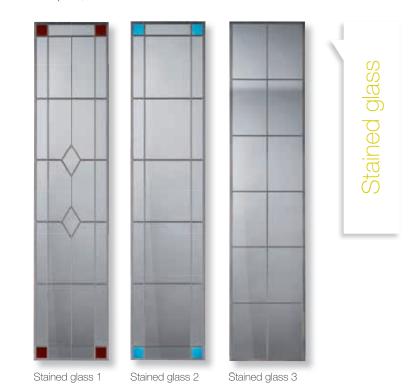

#### >> More about Svedex: www.svedex.com

You can choose from 5 different patterns as it come to our traditional stained glass. Classy variety in shapes, motives and colours.

Stained glass 4

Stained glass 5

|         | Stained glass 1 | Stained glass 2 | Stained glass 3 | Stained glass 4 | Stained glass 5 |
|---------|-----------------|-----------------|-----------------|-----------------|-----------------|
| Colours | Red-white       | Red-white       | Clear glass     | Red-white       | Red-white       |
|         | Blue-white      | Blue-white      |                 | Blue-white      | Blue-white      |
|         | Yellow-white    | Yellow-white    |                 | Yellow-white    | Yellow-white    |