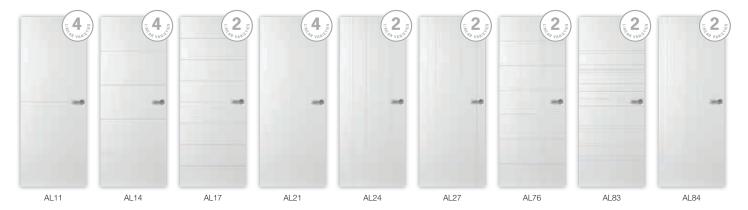

#### Classic - First love. When you love things to be classic.

If your heart beats for a classic style of living that is contemporary and in keeping with your budget, you will love the Classic door collection. It brings with it everything that is representative of a classic stylish door and is also stylishly and lovingly in keeping with the here and now and your requirements. The start of a beautiful relationship.

>> Classic through and through. And truly individual, with a matching glass panel.

#### Overview of Classic doors.

glass and grooves

CL22

glass and grooves

glass and grooves

CL24

glass and grooves

CL25 glass and grooves