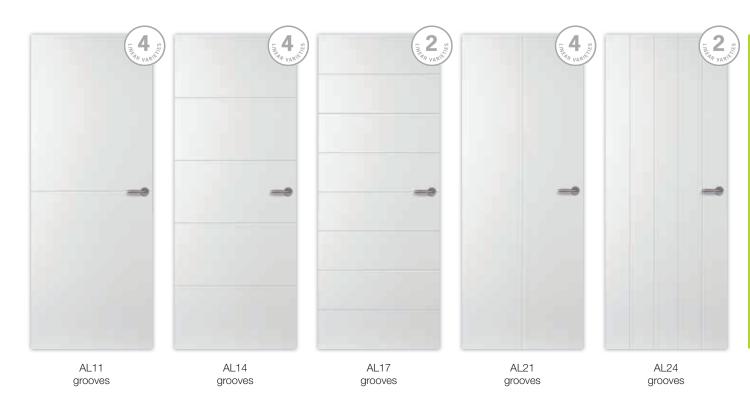

# E-Lite - As straight-forward as your style, and your life.

Does your life follow a clear course? If so, you will be certain to love an internal door that follows the same lines. The E-Lite door collection is the perfect choice if you want your décor to boast clear shapes and turn corners elegantly. With no fuss at all, E-Lite doors just offer superior quality and detail that clearly express your high expectations.

#### Overview of E-lite doors.

#### Another form of purism: Pure variety.

To meet the geometry of your taste, E-Lite doors come in a choice of vertical or horizontal, discrete or bold to bring individuality into your home and ensure the look you want - with pure variety.

#### No fuss at all, but with a love of detail.

The right angle is the most important design line in E-Lite style doors. The glass elements blend perfectly and constitute one of this design's outstanding details. One for a unique look!