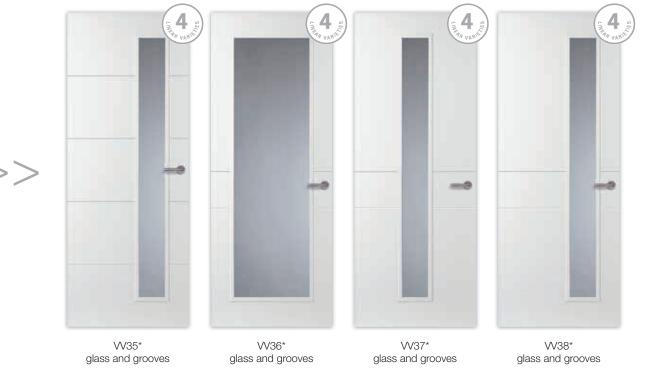

#### Classic - First love. When you love things to be classic.

If your heart beats for a classic style of living that is contemporary and in keeping with your budget, you will love the Classic door collection. It brings with it everything that is representative of a classic stylish door and is also stylishly and lovingly in keeping with the here and now and your requirements. The start of a beautiful relationship.

>> Classic through and through. And truly individual, with a matching glass panel.

#### Overview of Classic doors.

glass and grooves

CL22

glass and grooves

glass and grooves

CL24

glass and grooves

CL25 glass and grooves