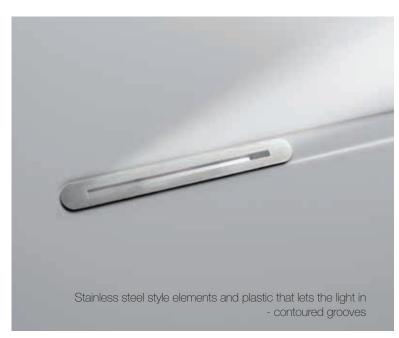

#### Next - Less is more, in many regards.

Do you appreciate fine differences and tailored performance in every life situation? If so, why not bring the right emphasis to your home with the Next doors collection? Here, contoured grooves define the design while still leaving room for stainless steel insets. Next offers a next-generation door opening solution and the decorative trend of tomorrow, today. Want to come in?

#### Overview of Next doors.

NX06

contoured grooves