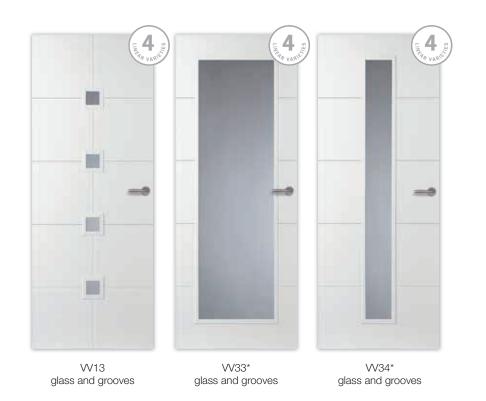

#### Overview of Classic doors.

glass and grooves

CL22

glass and grooves

glass and grooves

CL24

glass and grooves

CL25 glass and grooves