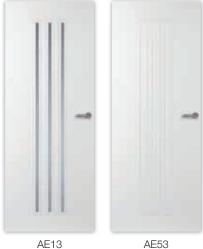

# E-Lite - As straight-forward as your style, and your life.

Does your life follow a clear course? If so, you will be certain to love an internal door that follows the same lines. The E-Lite door collection is the perfect choice if you want your décor to boast clear shapes and turn corners elegantly. With no fuss at all, E-Lite doors just offer superior quality and detail that clearly express your high expectations.

#### Overview of E-lite doors.

#### Another form of purism: Pure variety.

To meet the geometry of your taste, E-Lite doors come in a choice of vertical or horizontal, discrete or bold to bring individuality into your home and ensure the look you want - with pure variety.

#### No fuss at all, but with a love of detail.

The right angle is the most important design line in E-Lite style doors. The glass elements blend perfectly and constitute one of this design's outstanding details. One for a unique look!

E-Lite lines

Linear groove

Detail single contour 8 mm VLG03

#### Naturally straight-lined.

All E-Lite style doors are also available with glass beading with a whitewashed oak look, so you can create stylish accents naturally.

grooves