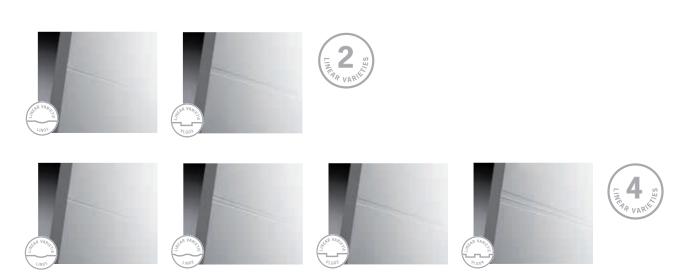

#### >> Linear variaties.

#### Symbol indicating two linear varieties.

Doors with this symbol are available in two groove designs.

Doors with this symbol are available in four groove designs.

Svedex interior doors can be supplied in rebate or flush, with different door fillings.