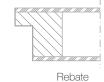

#### Symbol indicating two linear varieties.

Doors with this symbol are available in two groove designs.

Doors with this symbol are available in four groove designs.

Svedex interior doors can be supplied in rebate or flush, with different door fillings.