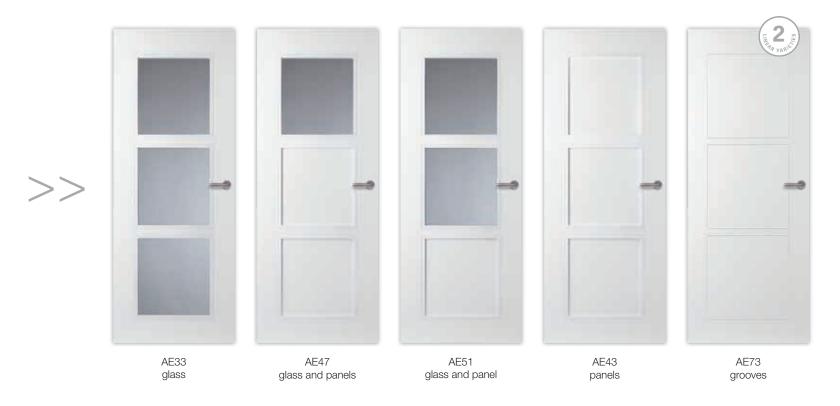

## ViVa AllStar - A classic is admired, time and again.

Do you like the classics, but are not averse to contemporary settings? The ViVa AllStar range of doors fulfils this role to perfection. These are style doors with a classic linear design, but that provide a straight and modern match for any era, any interior décor and any budget. A range of doors to admire - time and again.

#### Overview of ViVa AllStar doors.

glass and panels

glass and panels

panels

#### At home anywhere - in a country house or a 'Bauhaus' home.

The timeless appearance of ViVa AllStar style doors looks just as much at home a cosy country cottage as in a straight-lined ,Bauhaus' style home, because the classical linear layout lends itself to any style of interior. What's your preference?

Overview of ViVa AllStar doors.