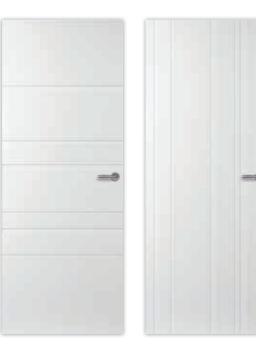

#### Linea - A door like no other. If that's what you want.

Have you discovered the latest trend and a love for linear grooves in door leafs? But maybe you also want to retain a sense of your personality and ensure what you want is affordable? Congratulations! Linea is the door for you. Choose from a broad range of designs, and if you wish, we will make your door simply unmistakeable by using your own personal bar pattern.

#### Overview of Linea doors.

**svedex** 

\* Also available without grooves.

#### Collection Plus: Choice of line grooves.

Collection Plus allows you to determine the groove style - single or double. Long live the personal groove.

#### Make your life feel good.

The linear grooves on the Linea doors are seductive. You won't be able to help yourself from running your fingers along them and when you are sitting comfortably in a room, your eyes will be drawn to them. It's just a door, you will say. Or is a key element of the interior design? Give it a go. At home.