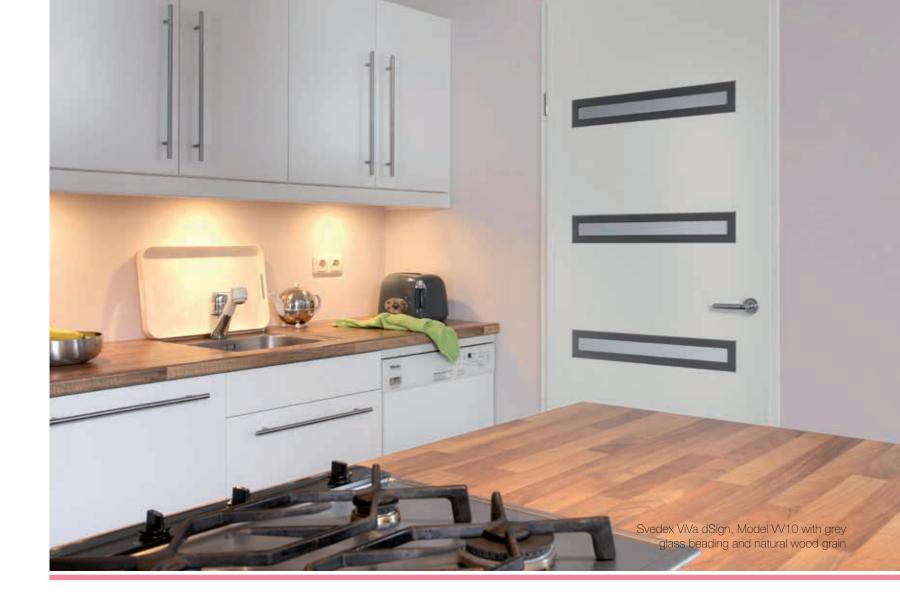

#### Glass beading.

Add a high contrast enhancement to doors with a glass beading in grey with natural wood grain. Choose from Connect and ViVa in the TREND style, or opt for whitewashed oak with E-Lite in the DESIGN style.

#### Combine glass beading in repro grey to create rich contrast.

Exceptional, and available exclusively from us: Grey glass beading with natural wood grain. Creates great contrast in combination with white doors.