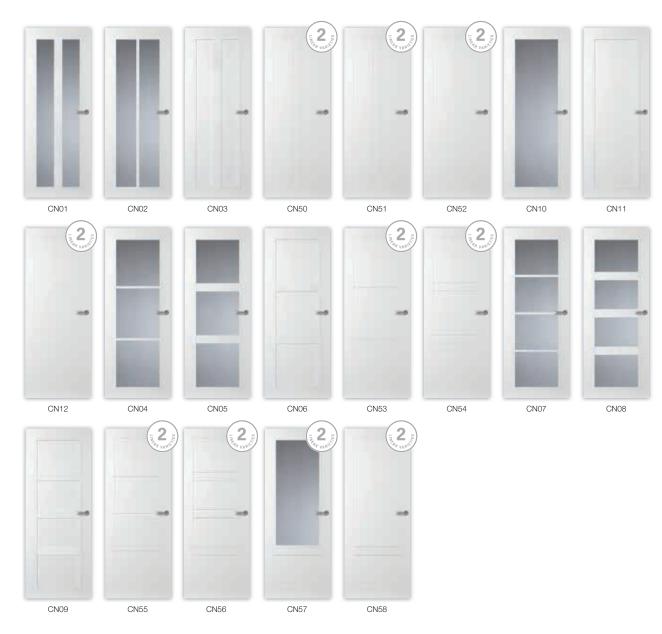

t's because of the straight-lined aluminium rail, with an invisible rail mechanism that nevertheless effectively does what it needs to. Move is a sliding door system for all Svedex style doors, so you are free to pick whatever suits your taste.

#### A door from a professional.

And advice is guaranteed.



#### Our specialist retail partners - your first port of call.

Did you know that Svedex is only available from specialist retailers? And that by visiting them, you can experience the feel of many of our models in their displays from up close? Visit your specialist retailer to experience what professional advice really means, as well as professional installation, if you need it. You'd be well advised to give it a try.











#### Overview TREND doors.

#### Overview Connect doors.



Overview ViVa AllStar doors.



#### Overview ViVa AllStar doors.



#### Overview ViVa dSign doors.





#### Overview Linea doors.



#### Overview Linea Metallic doors.



#### Overview ELEGANT doors.

#### Overview Classic doors.





#### Overview Cottage doors.



#### Overview Character doors.





#### Overview DESIGN doors.

#### Overview E-Lite doors.







#### Overview Next doors.



#### Overview Living doors.



#### Overview Modis doors.



#### Overview Random doors.



#### >> Linear variaties.





### The world of doors speaks its own language, and we have the translation.

Below are the key terms from the world of doors that will allow you to quickly grasp what's going on, as well as the most important Svedex symbols.

#### Symbol indicating two linear varieties.

Do