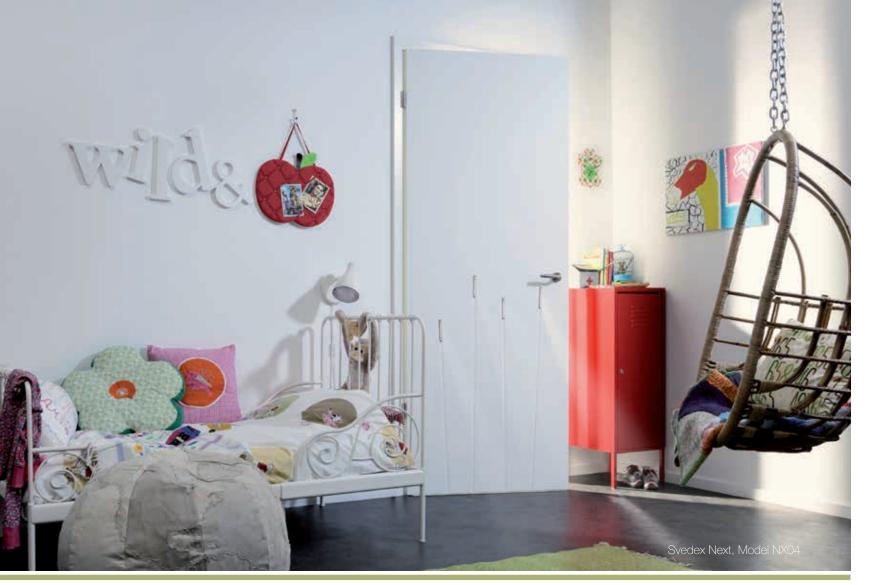

#### Next - Less is more, in many regards.

Do you appreciate fine differences and tailored performance in every life situation? If so, why not bring the right emphasis to your home with the Next doors collection? Here, contoured grooves define the design while still leaving room for stainless steel insets. Next offers a next-generation door opening solution and the decorative trend of tomorrow, today. Want to come in?

#### Overview of Next doors.

NX06

contoured grooves