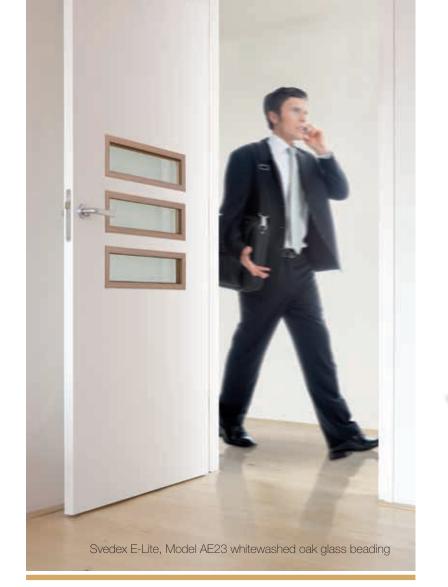

# E-Lite - As straight-forward as your style, and your life.

Does your life follow a clear course? If so, you will be certain to love an internal door that follows the same lines. The E-Lite door collection is the perfect choice if you want your décor to boast clear shapes and turn corners elegantly. With no fuss at all, E-Lite doors just offer superior quality and detail that clearly express your high expectations.

#### Naturally straight-lined.

All E-Lite style doors are also available with glass beading with a whitewashed oak look, so you can create stylish accents naturally.

grooves

#### Glass beading.

Add a high contrast enhancement to doors with a glass beading in grey with natural wood grain. Choose from Connect and ViVa in the TREND style, or opt for whitewashed oak with E-Lite in the DESIGN style.