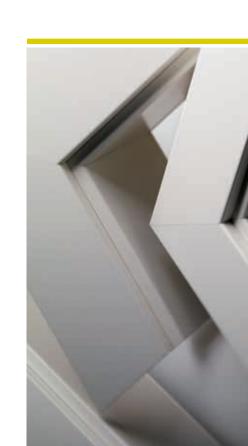

#### TWIN - double joy for purists.

technically speaking, this frame is an architrave with a 2-leaf system and a special substructure. Visually speaking, its flush construction makes it the perfect frame solution for non-rebated doors - and the only one. So it's a double joy for purists: door and frame in happy, straight-lined harmony without lots of corners and edges.