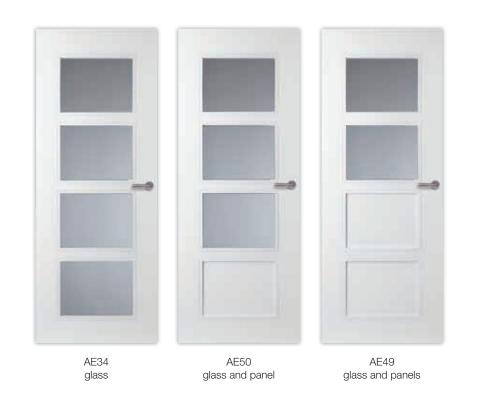

# E-Lite - As straight-forward as your style, and your life.

Does your life follow a clear course? If so, you will be certain to love an internal door that follows the same lines. The E-Lite door collection is the perfect choice if you want your décor to boast clear shapes and turn corners elegantly. With no fuss at all, E-Lite doors just offer superior quality and detail that clearly express your high expectations.

#### Overview of E-lite doors.