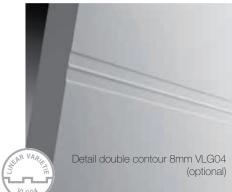

- Single groove LIN01
- Single contour 8 mm VLG03

Choose from **four different** linear grooves:

- Single groove LIN01
- Double groove LIN02
- Single contour 8 mm VLG03
- Double contour 8mm VLG04

The TREND, ELEGANT and DESIGN styles allow you to choose between White and Extra white.

#### >> Linear variaties.