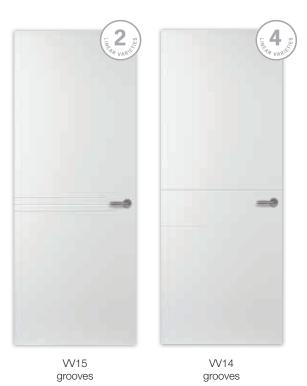

#### Would you like to have a door individually designed according to your wishes?

No problem for us, great added benefit for you, with Collection Plus. First select the Svedex door of your choice, then choose from four linear grooves, between two whites and an optional glass beading with natural wood grain. All for an affordable package price. Have your package individually tailored at specialist outlets. You can find out which doors are eligible for Collection Plus at the outlets and in the catalogue.

#### Choice of linear grooves.

The TREND style has an even greater variety of linear grooves: Connect, Linea and ViVa. And in the DESIGN style, E-Lite has been introduced.

Choose from two different linear grooves:

- Single groove LIN01
- Single contour 8 mm VLG03

Choose from **four different** linear grooves:

- Single groove LIN01
- Double groove LIN02
- Single contour 8 mm VLG03
- Double contour 8mm VLG04

The TREND, ELEGANT and DESIGN styles allow you to choose between White and Extra white.

#### Symbol indicating two linear varieties.

Doors with this symbol are available in two groove designs.

Doors with this symbol are available in four groove designs.

Svedex interior doors can be supplied in rebate or flush, with different door fillings.