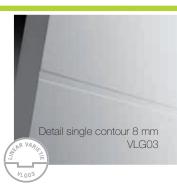

- Single groove LIN01
- Single contour 8 mm VLG03

Choose from **four different** linear grooves:

- Single groove LIN01
- Double groove LIN02
- Single contour 8 mm VLG03
- Double contour 8mm VLG04

The TREND, ELEGANT and DESIGN styles allow you to choose between White and Extra white.