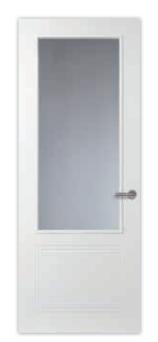

#### Overview of Classic doors.

glass and grooves

CL22

glass and grooves

glass and grooves

CL24

glass and grooves

CL25 glass and grooves