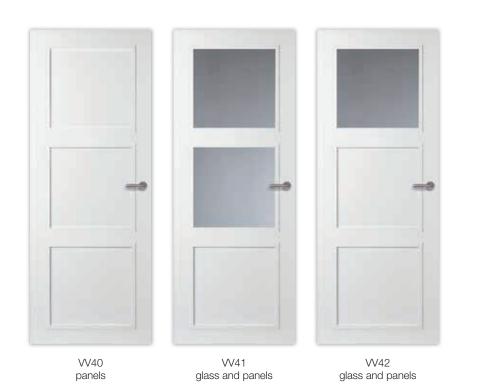

# ViVa dSign - A hint of cubism. For everyday art.

Do you prefer style above function in your décor? Do you think a door isn't something you should have to look at, whether it leads to the living room, a storage closet or the downstairs toilet? If so, the ViVa dSign design will lend your day-to-day life the style you want. It is comprised of shapes, a linear design and a perfect finish that guarantees lasting enjoyment thanks to the robust Superlak.

#### Overview of ViVa dSign doors.