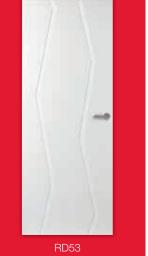

#### Overview of Random doors.

RD01

contoured grooves

RD02 glass

RD03 glass

contoured grooves

RD04

RD54 contoured grooves

RD53 contoured grooves