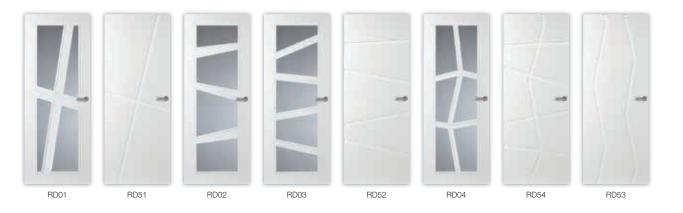

#### Random - Symmetry isn't everything. In particular, it's not surprising.

Do you enjoy surprises? And are you open to innovations that could change your life? If so, welcome to the world of the Random doors collection, where being different is the thing, and there are often no right angles in the door design. But this is precisely what loosens up the symmetry of rooms and allows for new perspectives. The grooves or struts between the glass cut-outs appear to be placed at random, which is exactly the idea.

#### "At last, something different."

If you hear yourself saying that, you simply must choose one of the Random models. Or you could make a random choice: simply close your eyes and point to one.

#### Overview of Random doors.

RD01

contoured grooves

RD02 glass

RD03 glass

contoured grooves

RD04

RD54 contoured grooves

RD53 contoured grooves