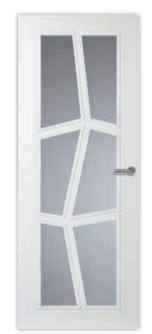

#### Random - Symmetry isn't everything. In particular, it's not surprising.

Do you enjoy surprises? And are you open to innovations that could change your life? If so, welcome to the world of the Random doors collection, where being different is the thing, and there are often no right angles in the door design. But this is precisely what loosens up the symmetry of rooms and allows for new perspectives. The grooves or struts between the glass cut-outs appear to be placed at random, which is exactly the idea.

#### "At last, something different."

If you hear yourself saying that, you simply must choose one of the Random models. Or you could make a random choice: simply close your eyes and point to one.

#### Overview of Random doors.

RD01

contoured grooves

RD02 glass

RD03 glass

contoured grooves

RD04

RD54 contoured grooves