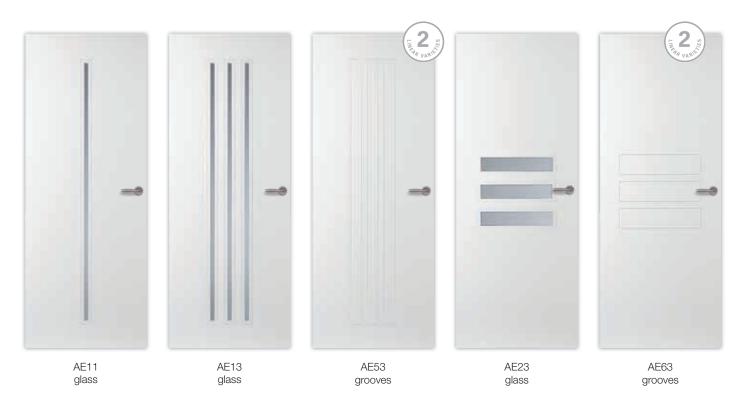

# E-Lite - As straight-forward as your style, and your life.

Does your life follow a clear course? If so, you will be certain to love an internal door that follows the same lines. The E-Lite door collection is the perfect choice if you want your décor to boast clear shapes and turn corners elegantly. With no fuss at all, E-Lite doors just offer superior quality and detail that clearly express your high expectations.

#### Overview of E-lite doors.

#### Another form of purism: Pure variety.

To meet the geometry of your taste, E-Lite doors come in a choice of vertical or horizontal, discrete or bold to bring individuality into your home and ensure the look you want - with pure variety.

#### No fuss at all, but with a love of detail.

The right angle is the most important design line in E-Lite style doors. The glass elements blend perfectly and constitute one of this design's outstanding details. One for a unique look!

E-Lite lines

Linear groove

Detail single contour 8 mm VLG03

#### Naturally straight-lined.

All E-Lite style doors are also available with glass beading with a whitewashed oak look, so you can create stylish accents naturally.

grooves