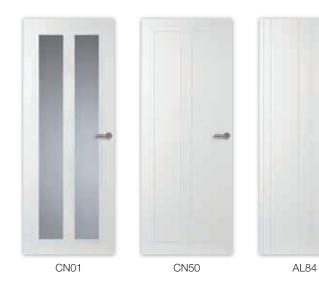

The TREND style offers three independent door collections: Connect, ViVa and Linea. Each of these ranges is characterised by its unmistakable strength of character, affordable quality and no-frills design - the personalised answer to the question of taste.

# Connect - makes a thoroughly modern entrance with an assured sense of style.

What do you expect from a modern door? That it should offer quality and design and plenty of variations to match your décor? Then invite the Connect models into your home. They will blend perfectly with your style and harmoniously enrich your interior, because this collection brings together panels, glazing and linear design in a modern, attractive door. With the new Connect range of doors, we are making customers' dreams come true. Can we do the same for you?