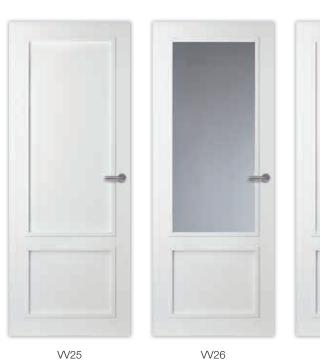

## ViVa AllStar - A classic is admired, time and again.

Do you like the classics, but are not averse to contemporary settings? The ViVa AllStar range of doors fulfils this role to perfection. These are style doors with a classic linear design, but that provide a straight and modern match for any era, any interior décor and any budget. A range of doors to admire - time and again.

#### Overview of ViVa AllStar doors.

glass and panels

glass and panels

panels

#### At home anywhere - in a country house or a 'Bauhaus' home.

The timeless appearance of ViVa AllStar style doors looks just as much at home a cosy country cottage as in a straight-lined ,Bauhaus' style home, because the classical linear layout lends itself to any style of interior. What's your preference?

Overview of ViVa AllStar doors.