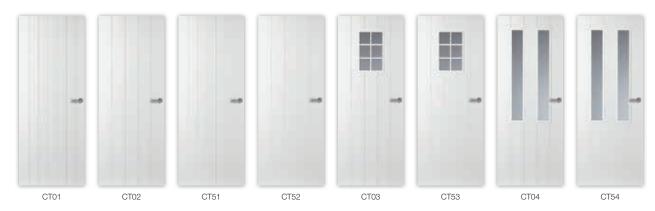

## Cottage - where is the cottage style at home? Even in the city.

Do you love original features and simple elegance and long to express your style wherever your home is? The Cottage doors collection opens up the opportunity to bring a little bit of country life into your own four walls, and at the same time, blow the wind of modernity into the atmosphere you create. Cottage doors provide a loving hint of what is hiding behind them.

#### Overview of Cottage doors.

profiled grooves

profiled grooves

v-groove

CT52

v-groove

CT04 glass and profiled grooves

CT54 glass and v-groove