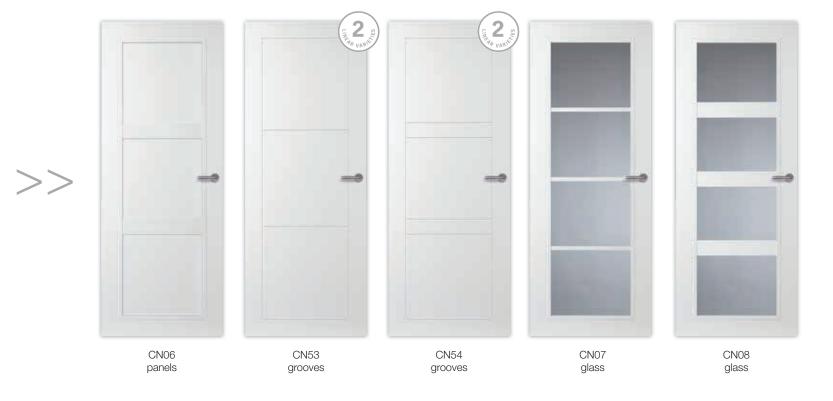

ction brings together panels, glazing and linear design in a modern, attractive door. With the new Connect range of doors, we are making customers' dreams come true. Can we do the same for you?

Modern familiarity

>> Can be combined with the glass beading in grey.













#### One thing is clear: everything looks better with glass.

The Connect range of doors offers several opportunities for refinement using glass cut-outs to make your interior even more attractive. Different types of glass let you see just how exciting glass can look.

#### Combine glass beading in repro grey to create rich contrast.

Exceptional, and available exclusively from us: Grey glass beading with natural wood grain. Creates great contrast in combination with white doors.



#### Overview of Connect doors.









## ViVa AllStar - A classic is admired, time and again.

Do you like the classics, but are not averse to contemporary settings? The ViVa AllStar range of doors fulfils this role to perfection. These are style doors with a classic linear design, but that provide a straight and modern match for any era, any interior décor and any budget. A range of doors to admire - time and again.







#### Overview of ViVa AllStar doors.





glass and panels



glass and panels

panels







#### At home anywhere - in a country house or a 'Bauhaus' home.

The timeless appearance of ViVa AllStar style doors looks just as much at home a cosy country cottage as in a straight-lined ,Bauhaus' style home, because the classical linear layout lends itself to any style of interior. What's your preferenc