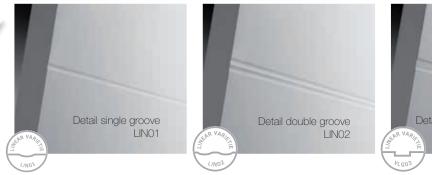

- Single groove LIN01
- Single contour 8 mm VLG03

Choose from **four different** linear grooves:

- Single groove LIN01
- Double groove LIN02
- Single contour 8 mm VLG03
- Double contour 8mm VLG04

The TREND, ELEGANT and DESIGN styles allow you to choose between White and Extra white.

#### Choice of line grooves.

Collection Plus allows you to determine the groove style - single or double. Long live the personal groove.

#### Collection Plus: Choice of line grooves.

Collection Plus allows you to determine the groove style - single or double. Long live the personal groove.