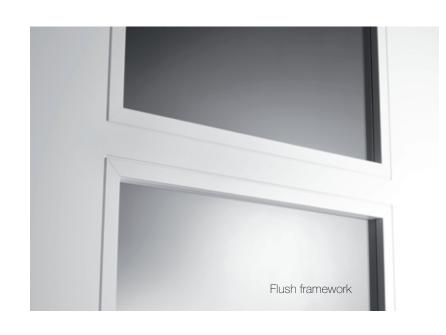

# A Deautiful frame to complete the picture. With plenty of Options.

Fine finishes

A door doesn't work on its own, or look right all by itself. As always, it all depends on how it's framed, and these we have created with a broad selection of architrave designs. They match each style of door and are available in a range of different facings. Come see the available options for yourself - either on this page or, better yet, on display at our specialist trade partners.

#### 

It's just like a picture: the effect is always different depending on the frame. And so it is with Svedex doors, too. You have the option to choose from various architrave designs and thus individually define the frame conditions for the visual effect.

#### TWIN - double joy for purists.

technically speaking, this frame is an architrave with a 2-leaf system and a special substructure. Visually speaking, its flush construction makes it the perfect frame solution for non-rebated doors - and the only one. So it's a double joy for purists: door and frame in happy, straight-lined harmony without lots of corners and edges.