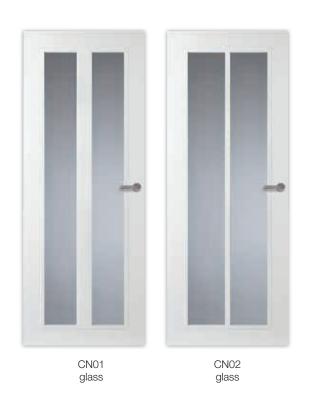

#### Overview of Connect doors.

# Connect - makes a thoroughly modern entrance with an assured sense of style.

What do you expect from a modern door? That it should offer quality and design and plenty of variations to match your décor? Then invite the Connect models into your home. They will blend perfectly with your style and harmoniously enrich your interior, because this collection brings together panels, glazing and linear design in a modern, attractive door. With the new Connect range of doors, we are making customers' dreams come true. Can we do the same for you?

Modern familiarity

>> Can be combined with the glass beading in grey.

#### One thing is clear: everything looks better with glass.

The Connect range of doors offers several opportunities for refinement using glass cut-outs to make your interior even more attractive. Different types of glass let you see just how exciting glass can look.

#### Combine glass beading in repro grey to create rich contrast.

Exceptional, and available exclusively from us: Grey glass beading with natural wood grain. Creates great contrast in combination with white doors.