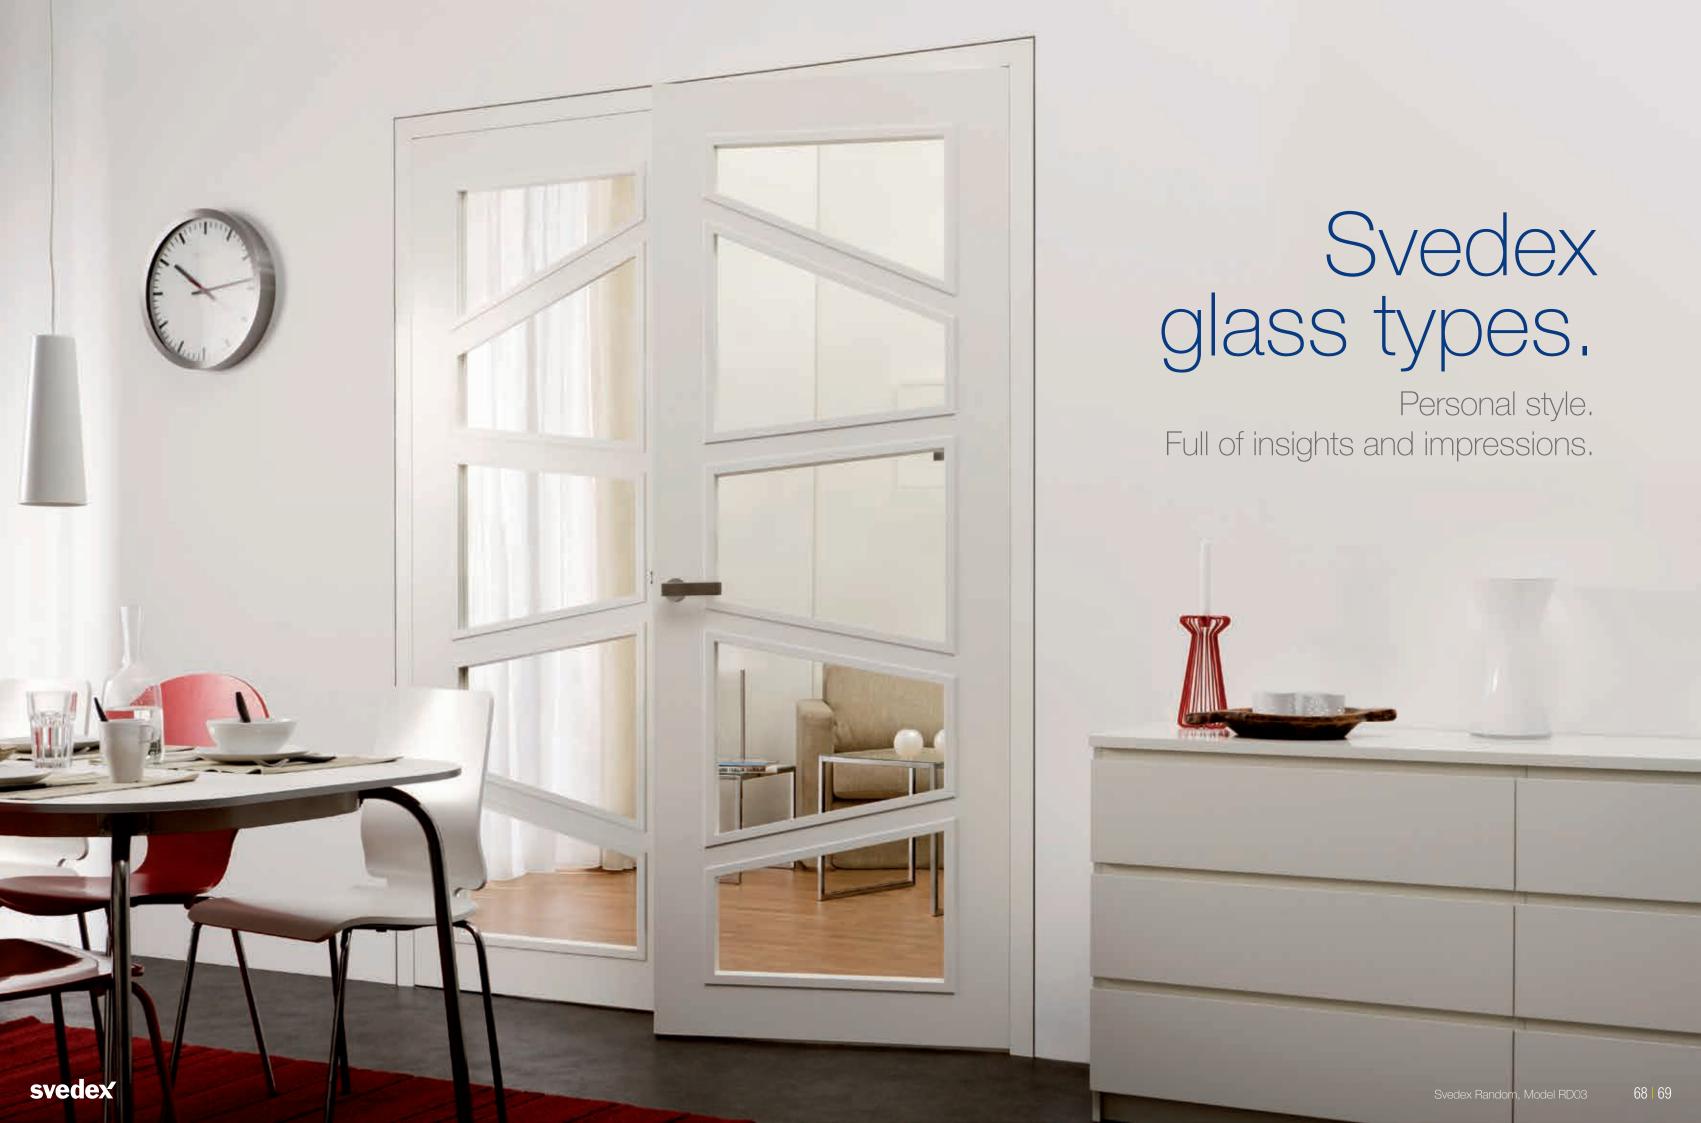

# Satinated white glass

#### Like the view?

Create glass accents in your door to view your lifestyle in the right light. Choose from various types of glass for the panel that matches your individual style. All that's left for you to do is enjoy the finished product.

# A bright delight. Every option.

The glass elements in Svedex style doors are both functional and enjoyable. They can bring in more light to brighten up living spaces or create pleasant accents with light and shadow. We offer a wide selection of different types of glass so you can achieve your desired effect with the right kind of glazing - pure bright delight.

svedex

Clear grey/bronze screen glass

Clear glass

Sandblasted glass with clear border

Satinated white glass

Other glass types available.