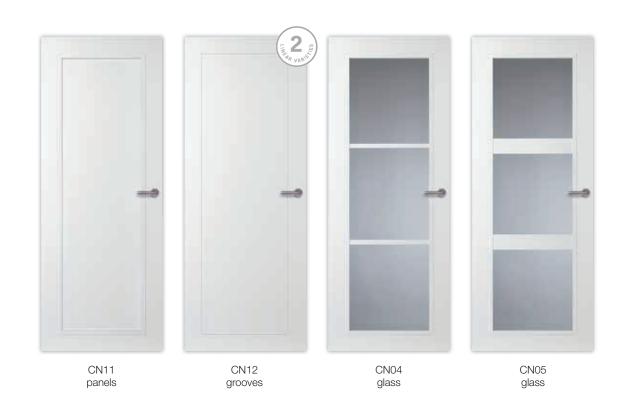

#### Overview of Connect doors.

# Connect - makes a thoroughly modern entrance with an assured sense of style.

What do you expect from a modern door? That it should offer quality and design and plenty of variations to match your décor? Then invite the Connect models into your home. They will blend perfectly with your style and harmoniously enrich your interior, because this collection brings together panels, glazing and linear design in a modern, attractive door. With the new Connect range of doors, we are making customers' dreams come true. Can we do the same for you?

Modern familiarity

>> Can be combined with the glass beading in grey.

#### One thing is clear: everything looks better with glass.

The Connect range of doors offers several opportunities for refinement using glass cut-outs to make your interior even more attractive. Different types of glass let you see just how exciting glass can look.

#### Combine glass beading in repro grey to create rich contrast.

Exceptional, and available exclusively from us: Grey glass beading with natural wood grain. Creates great contrast in combination with white doors.