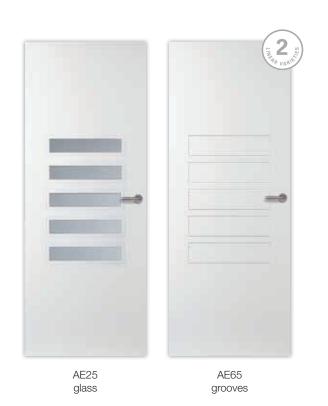

# E-Lite - As straight-forward as your style, and your life.

Does your life follow a clear course? If so, you will be certain to love an internal door that follows the same lines. The E-Lite door collection is the perfect choice if you want your décor to boast clear shapes and turn corners elegantly. With no fuss at all, E-Lite doors just offer superior quality and detail that clearly express your high expectations.

#### Overview of E-lite doors.

#### Another form of purism: Pure variety.

To meet the geometry of your taste, E-Lite doors come in a choice of vertical or horizontal, discrete or bold to bring individuality into your home and ensure the look you want - with pure variety.

#### No fuss at all, but with a love of detail.

The right angle is the most important design line in E-Lite style doors. The glass elements blend perfectly and constitute one of this design's outstanding details. One for a unique look!

E-Lite lines

Linear groove

Detail single contour 8 mm VLG03

#### Naturally straight-lined.

All E-Lite style doors are also available with glass beading with a whitewashed oak look, so you can create stylish accents naturally.

grooves