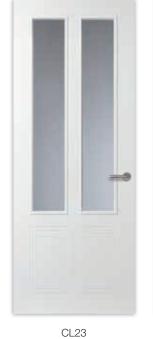

#### Overview of Classic doors.

glass and grooves

CL22

glass and grooves

glass and grooves

CL24

glass and grooves

CL25 glass and grooves