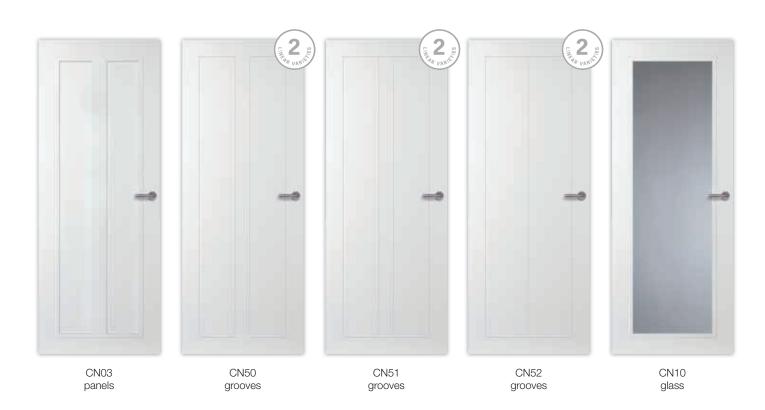

#### Overview of Connect doors.

# Connect - makes a thoroughly modern entrance with an assured sense of style.

What do you expect from a modern door? That it should offer quality and design and plenty of variations to match your décor? Then invite the Connect models into your home. They will blend perfectly with your style and harmoniously enrich your interior, because this collection brings together panels, glazing and linear design in a modern, attractive door. With the new Connect range of doors, we are making customers' dreams come true. Can we do the same for you?

Modern familiarity

>> Can be combined with the glass beading in grey.

#### One thing is clear: everything looks better with glass.

The Connect range of doors offers several opportunities for refinement using glass cut-outs to make your interior even more attractive. Different types of glass let you see just how exciting glass can look.

#### Combine glass beading in repro grey to create rich contrast.

Exceptional, and available exclusively from us: Grey glass beading with natural wood grain. Creates great contrast in combination with white doors.