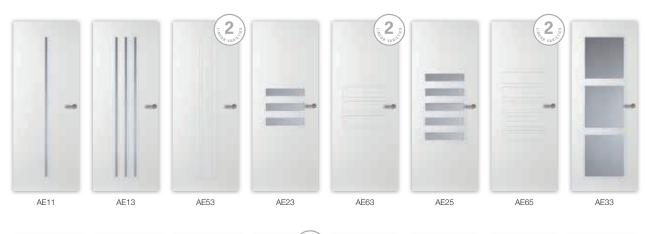

#### Overview of E-lite doors.

#### Another form of purism: Pure variety.

To meet the geometry of your taste, E-Lite doors come in a choice of vertical or horizontal, discrete or bold to bring individuality into your home and ensure the look you want - with pure variety.

#### No fuss at all, but with a love of detail.

The right angle is the most important design line in E-Lite style doors. The glass elements blend perfectly and constitute one of this design's outstanding details. One for a unique look!

#### Naturally straight-lined.

All E-Lite style doors are also available with glass beading with a whitewashed oak look, so you can create stylish accents naturally.

grooves