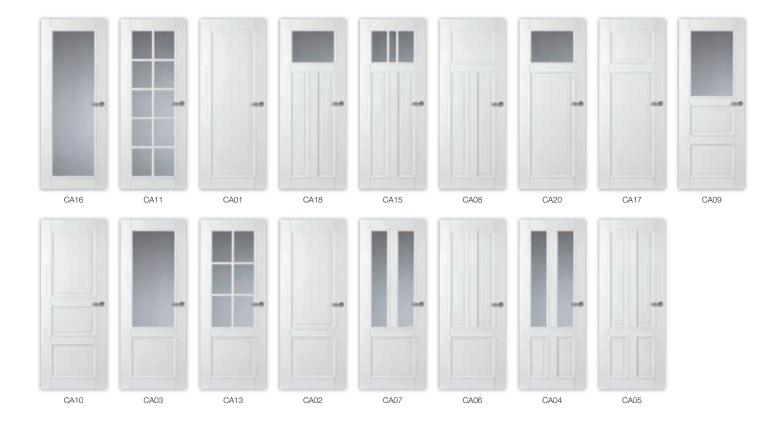

# Character - A strong character is persuasive. Whatever the situation.

Beautiful and timeless

In your eyes, do certain style elements never lose their charm and do you love the combination of modernity and timelessness? If so, your expectations define the Character doors collection. In this range, traditional frames express the style of your personality and demonstrate your passion for furnishings.

#### Overview of Character doors.

#### A personal touch to be admired.

Cottage style that truly suits your taste. Character doors come in a multitude of frame designs and combinations, and include different glazing options all so that the character of your living space is given proper expression.