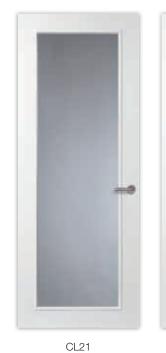

#### Overview of Classic doors.

glass and grooves

CL22

glass and grooves

glass and grooves

CL24

glass and grooves

CL25 glass and grooves