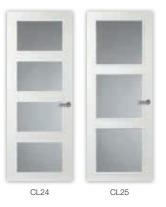

#### Overview of Classic doors.

glass and grooves

CL22

glass and grooves

glass and grooves

CL24

glass and grooves

CL25 glass and grooves