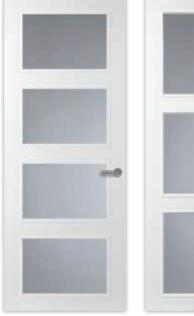

The TREND style offers three independent door collections: Connect, ViVa and Linea. Each of these ranges is characterised by its unmistakable strength of character, affordable quality and no-frills design - the personalised answer to the question of taste.

#### Connect Modern variety for every day.