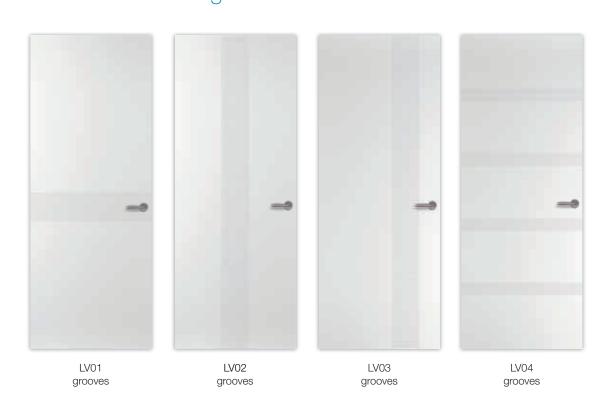

# Living - Inspired by today, to bring joy to tomorrow.

Do you have your own completely individual style? Do you like to be inspired to continuously add your own touch to your interior? Then the new Living door collection will brighten up your day. The inspirational line pattern of this refreshing design is the home interior trend of tomorrow. Also available in Extra white.

#### Overview of Living doors.

#### Attention to detail.

In addition to the classic Svedex Superlak White, you can also opt for Extra white from the Living collection. If you like white, then this is for you.