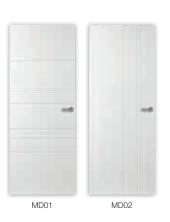

#### Colours.

All styles offer the choice between White and Extra white: TREND, ELEGANT and DESIGN.

Two shades of white

Are you looking to reshape your life? Do you like things to be clearly structured, but not necessarily conventional? With the Modis range of doors, you can create your profile with a combination of narrow and wide contoured grooves, and win yourself envious looks from your visitors. The result is clear and distinct: a modern design at right angles, leaving plenty of scope for an individual finish. Totally relaxed.

#### Overview of Modis doors.

MD02 contoured grooves