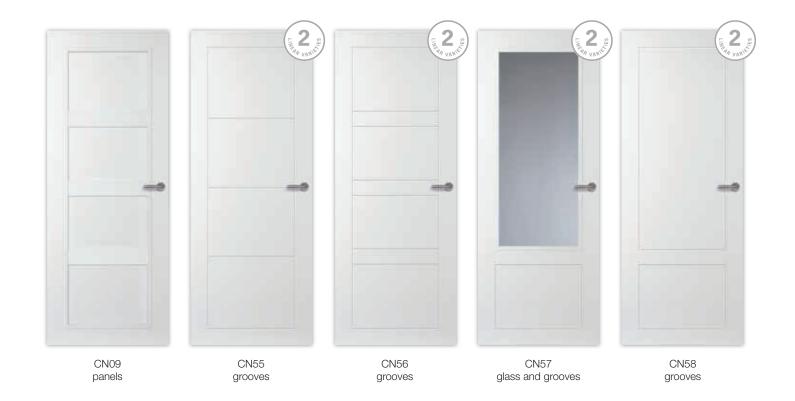

## ViVa AllStar - A classic is admired, time and again.

Do you like the classics, but are not averse to contemporary settings? The ViVa AllStar range of doors fulfils this role to perfection. These are style doors with a classic linear design, but that provide a straight and modern match for any era, any interior décor and any budget. A range of doors to admire - time and again.

#### Overview of ViVa AllStar doors.

glass and panels

glass and panels

panels

Overview of ViVa AllStar doors.